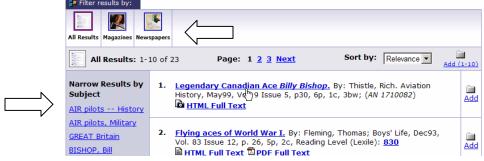

Start your search by using simple search techniques to browse through the Student Research Center.

The results page lets you know how many items matched your search query. You can easily narrow your search by using the filtering categories on the left or by clicking on the type of media above the results

Click on the "Full Text" Link to view the text. Included with each article is a citation which makes identifying the source quick and easy. To return to the list of related resources list simply click on the "Results List" link. To complete another search simply click the New